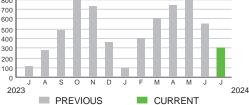

#### Y **Electric Usage in kWh** 900 800 700 600 500 400

### **Meter Data**

| METER #:               | 12345678                 |    |                       |  |
|------------------------|--------------------------|----|-----------------------|--|
| CURRENT:               | 67,638                   | or | n 07/04/24            |  |
| PREVIOUS:              | 67,325                   | or | n 06/03/24            |  |
| TOTAL USAGE:           | 313                      | k١ | Vh                    |  |
| DAYS OF SERVICE: 31    |                          |    |                       |  |
| AVERAGE<br>DAILY USAGE | THIS PERIOD<br>10.10 kWb |    | last year<br>3.56 kWh |  |