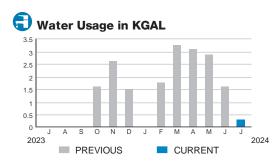

### **Meter Data**

| METER #:            | 01234567 |             |  |  |
|---------------------|----------|-------------|--|--|
| SIZE:               | 5/8"     |             |  |  |
| CURRENT:            | 37.068   | on 07/04/24 |  |  |
| PREVIOUS:           | 36.762   | on 06/03/24 |  |  |
| TOTAL USAGI         | E: 0.306 | KGAL        |  |  |
| DAYS OF SERVICE: 31 |          |             |  |  |
|                     |          |             |  |  |

| AVERAGE     | THIS PERIOD | LAST YEAR |
|-------------|-------------|-----------|
| DAILY USAGE | 0.01 KGAL   | 0.00 KGAL |

ACCOUNT NUMBER