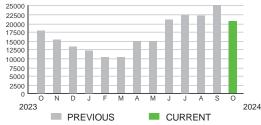

#### **Meter Data**

METER #: 00000000

CURRENT: 1.428 on 09/09/24

MULTIPLIER: x40
TOTAL DEMAND: 57.12 kW
DAYS OF SERVICE: 28

#### **Meter Data**

METER #: 00000000

CURRENT: 59,800 on 10/01/24 PREVIOUS: 59,286 on 09/03/24

DIFFERENCE: 514 kWh
MULTIPLIER: x40
TOTAL USAGE: 20,560 kWh
DAYS OF SERVICE: 28

AVERAGE THIS PERIOD LAST YEAR
DAILY USAGE 734.29 kWh 647.14 kWh