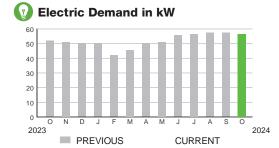

#### **Meter Data**

METER #: 00000000

CURRENT: 1.428 on 09/09/24

MULTIPLIER: x40
TOTAL DEMAND: 57.12 kW
DAYS OF SERVICE: 28

#### **Meter Data**

METER #: 00000000

CURRENT: 59,800 on 10/01/24 PREVIOUS: 59,286 on 09/03/24

DIFFERENCE: 514 kWh
MULTIPLIER: x40
TOTAL USAGE: 20,560 kWh
DAYS OF SERVICE: 28

AVERAGE THIS PERIOD LAST YEAR
DAILY USAGE 734.29 kWh 647.14 kWh