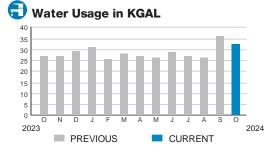

## **Meter Data**

METER #: 231845318 SIZE: 1"

CURRENT: 80.389 on 10/01/24 PREVIOUS: 47.889 on 09/03/24 32.5 KGAL TOTAL USAGE:

DAYS OF SERVICE: 28

| AVERAGE     | THIS PERIOD | LAST YEAR |
|-------------|-------------|-----------|
| DAILY USAGE | 1.16 KGAL   | 0.96 KGAL |