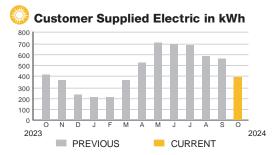

#### **Meter Data**

METER #: 00000000

CURRENT: 37,053 on 10/01/24 PREVIOUS: 36,659 on 09/03/24 CUST. SUPPLIED: 394 kWh

DAYS OF SERVICE: 28