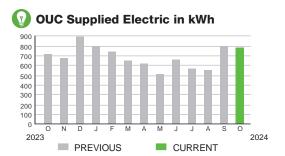

#### **Meter Data**

METER #: 00000000

CURRENT: 52,567 on 10/01/24 PREVIOUS: 51,781 on 09/03/24 OUC SUPPLIED: 786 kWh

DAYS OF SERVICE: 28

AVERAGE THIS PERIOD 28.07 kWh

LAST YEAR 25.50 kWh