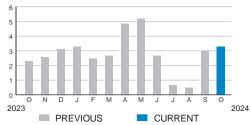

|------------------------------------|
| Phone        | 407-423-9018 or 800-848-7445    | 407-423-9018 or 800-848-7445                            | 407-423-9018 or 800-848-7445       |
| Availability | Monday - Friday<br>7 a.m 6 p.m. | 24/7                                                    | 24/7                               |
| Online       | customerservice@ouc.com         | Register at www.ouc.com to report a problem             | streetlightservice@ouc.com         |

BILL DATE 10/01/24 ACCOUNT NUMBER

THIS PERIOD

0.11 KGAL

LAST YEAR

0.08 KGAL

# 000000000

# **Billing Statement for JANE DOE**

PAGE 3 OF 3

SERVICE ADDRESS: 100 MAIN ST



#### **Meter Data**

METER #: 00000000

CURRENT: 37,053 on 10/01/24 PREVIOUS: 36,659 on 09/03/24 CUST. SUPPLIED: 394 kWh

DAYS OF SERVICE: 28





# **Meter Data**

METER #: 00000000

SIZE: 5/8"

CURRENT: 1.722 on 10/01/24 \* New Meter CURRENT: 347.987 on 09/18/24 \* Old Meter

AVERAGE DAILY USAGE

 PREVIOUS:
 0
 on 09/18/24
 PREVIOUS:
 346.427
 on 09/03/24

 TOTAL USAGE:
 1.722
 KGAL
 TOTAL USAGE:
 1.56
 KGAL

DAYS OF SERVICE: 13 DAYS OF SERVICE: 15

<sup>\*</sup> Your bill reflects a meter exchange. Consumption charge was calculated based on actual use for each meter.